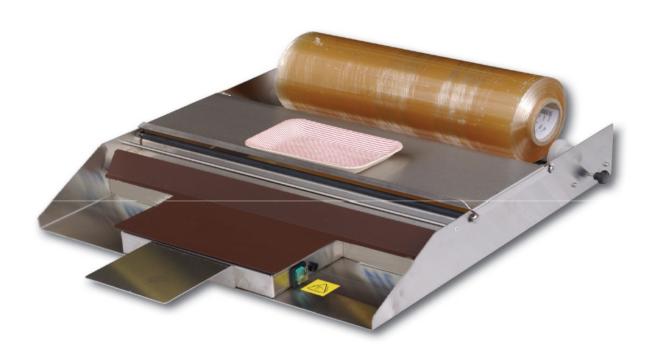

#### 1 - SPECIFICATIONS

- Type of machine : Shrink-wrap film dispensers
- PFE 1 : painted version, PFE 11 : inox version
- Dimensions: 650x650x160 mm,
- Maximum capacity of film: 600 mm,
- Maximum dimensions of container 250x200 mm
- Supply voltage: 230 V single phase and earth 50/60 Hz,
- Power unit: 360 W,
- Temperature heating element: > 100° C,
- Silent in operation

#### **4 – OPERATING PROCEDURE**

- When the plate is warm, seize the film of each extremity with both hands between the roller presseur (rep. 31) and the blade of preservation (these pieces are always cold and the axis of preservation serves as support for hands),
- Pull the necessary film towards you the upholder slightly tightened above the heating fish edge (see sketch: p. 4). The fact to put in contact the film about the warm fish edge is enough to cut it.
- Position a pastry boat on the removable tray in abutment on the edge before
- Pull the quantity of necessary film towards you by maintaining the slightly tightened film, to pull it down under the pastry boat
- Take the pastry boat on sides with the film and bring the whole on the heating plate (put and remove immedialtely the pastry boat). This movement allows to wrap the pastry boat and to cut the film,

## Instruction Manual Shrink-wrap film dispenser: PFE 1/11 Emis par: Bureau d'Etudes Page: 4/6

Seize quickly the pastry boat and position it on the plate rolling film (rep.: 24), then to pull on each side the surplus of film and pull it down under the pastry boat,

- Put back the product on the heating plate a short moment to stick everything together.
- You can adjust the tension of the film by means of the knub brake situated to the right of the rollers reels.