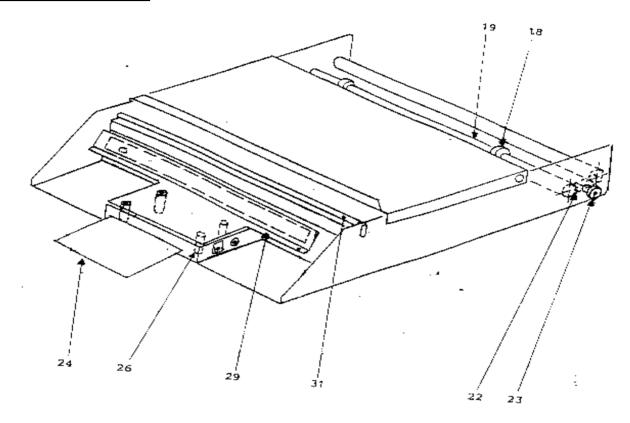

### **8 – SPARE PARTS**

### 9.- SPARES LISTING

| REPERES | REFERENCES | DESIGNATIONS               | QUANT. |
|---------|------------|----------------------------|--------|
| 1       | 20302001   | Switch                     | 1      |
| 3       | 20310001   | Fuse 5x20 2A               | 1      |
| 4       | 20303001   | Fuse support 5x20          | 1      |
| 5       | 20301002   | Grey cable 3x0.75_ 2M      | 1      |
| 7       | 20409001   | Heating element 360W       | 1      |
|         |            | _460x40x4                  |        |
| 18      | 2084       | Jubile clip D 40           | 2      |
| 19      | 20528002   | PVC Roller 40 x 620        | 2      |
| 22      | 3261       | Plate brake roller 40      | 1      |
| 23      | 20502001   | Screw 6x17                 | 1      |
| 24      | 79         | Film dispenser             | 1      |
| 26      | 20507001   | Entretoise acier N M4 x 50 | 4      |
| 29      | 66         | Heating plate 600          | 1      |
| 31      | 3259       | Film shaft                 | 1      |