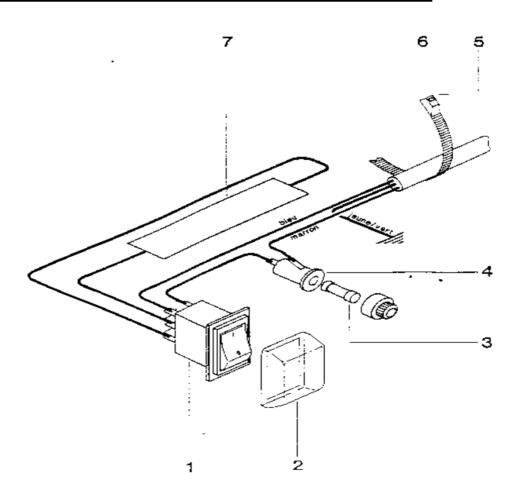

### 7 – WIRING DIAGRAM OF ELECTRIC COMPONENTS

|                        | Instru                                  | ction Manual    |  | 300060 | REV:   | В   |
|------------------------|-----------------------------------------|-----------------|--|--------|--------|-----|
| L2G                    | Shrink-wrap film dispenser : PFE 1 / 11 |                 |  |        |        |     |
| FOOD PROCESS EQUIPMENT |                                         | Bureau d'Etudes |  |        | Page : | 6/6 |
| bm d                   |                                         |                 |  |        |        |     |

### 9.- SPARES LISTING

| REPERES | REFERENCES | DESIGNATIONS               | QUANT. |
|---------|------------|----------------------------|--------|
| 1       | 20302001   | Switch                     | 1      |
| 3       | 20310001   | Fuse 5x20 2A               | 1      |
| 4       | 20303001   | Fuse support 5x20          | 1      |
| 5       | 20301002   | Grey cable 3x0.75_ 2M      | 1      |
| 7       | 20409001   | Heating element 360W       | 1      |
|         |            | _460x40x4                  |        |
| 18      | 2084       | Jubile clip D 40           | 2      |
| 19      | 20528002   | PVC Roller 40 x 620        | 2      |
| 22      | 3261       | Plate brake roller 40      | 1      |
| 23      | 20502001   | Screw 6x17                 | 1      |
| 24      | 79         | Film dispenser             | 1      |
| 26      | 20507001   | Entretoise acier N M4 x 50 | 4      |
| 29      | 66         | Heating plate 600          | 1      |
| 31      | 3259       | Film shaft                 | 1      |