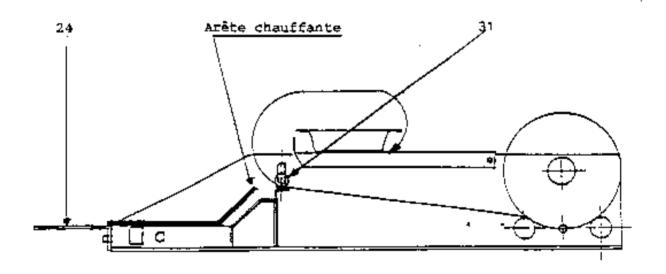

#### **4 – OPERATING PROCEDURE**

- When the plate is warm, seize the film of each extremity with both hands between the roller presseur (rep. 31) and the blade of preservation (these pieces are always cold and the axis of preservation serves as support for hands),
- Pull the necessary film towards you the upholder slightly tightened above the heating fish edge (see sketch: p. 4). The fact to put in contact the film about the warm fish edge is enough to cut it.
- Position a pastry boat on the removable tray in abutment on the edge before
- Pull the quantity of necessary film towards you by maintaining the slightly tightened film, to pull it down under the pastry boat
- Take the pastry boat on sides with the film and bring the whole on the heating plate (put and remove immedialtely the pastry boat). This movement allows to wrap the pastry boat and to cut the film,

## Instruction Manual Shrink-wrap film dispenser: PFE 1/11 Emis par: Bureau d'Etudes Page: 4/6

Seize quickly the pastry boat and position it on the plate rolling film (rep.: 24), then to pull on each side the surplus of film and pull it down under the pastry boat,

The cup(cutting) hurts:

• Tighten the knurl saw (rep.23) of the plate brake rollers, and tighten the film hanging the cutting.

### 9.- SPARES LISTING

| REPERES | REFERENCES | DESIGNATIONS               | QUANT. |
|---------|------------|----------------------------|--------|
| 1       | 20302001   | Switch                     | 1      |
| 3       | 20310001   | Fuse 5x20 2A               | 1      |
| 4       | 20303001   | Fuse support 5x20          | 1      |
| 5       | 20301002   | Grey cable 3x0.75_ 2M      | 1      |
| 7       | 20409001   | Heating element 360W       | 1      |
|         |            | _460x40x4                  |        |
| 18      | 2084       | Jubile clip D 40           | 2      |
| 19      | 20528002   | PVC Roller 40 x 620        | 2      |
| 22      | 3261       | Plate brake roller 40      | 1      |
| 23      | 20502001   | Screw 6x17                 | 1      |
| 24      | 79         | Film dispenser             | 1      |
| 26      | 20507001   | Entretoise acier N M4 x 50 | 4      |
| 29      | 66         | Heating plate 600          | 1      |
| 31      | 3259       | Film shaft                 | 1      |